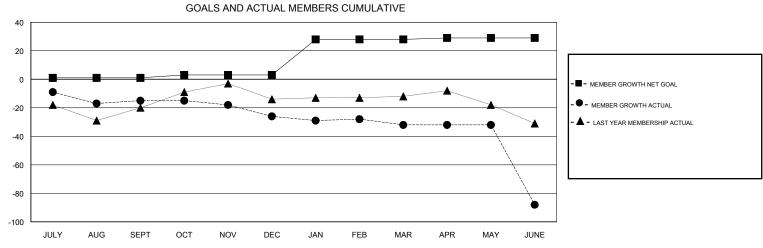

## District 26 M3

Results as of: 06/30/2019

| DROPPED CLUBS: 3  DROPPED MEMBERS |     | 26 CLUBS OF 59 ADDED 1 OR MORE NEW MEMBERS | GENDER DISTRIBUTION  MALE 948 (76.02%)  FEMALE 299 (23.98%)  Women Percentage Fiscal Year Goal: 22% |     |
|-----------------------------------|-----|--------------------------------------------|-----------------------------------------------------------------------------------------------------|-----|
| DECEASED                          | 23  | CLICK HERE FOR CUMULATIVE  MEMBERSHIP DATA | TOTAL FAMILY UNIT MEMBERS                                                                           | 126 |
| CLUB CANCELLED                    | 14  |                                            |                                                                                                     | 65  |
| OTHER                             | 134 |                                            | FAMILY MEMBERS PAYING HALF DUES                                                                     | 00  |
| TOTAL                             | 171 |                                            |                                                                                                     |     |