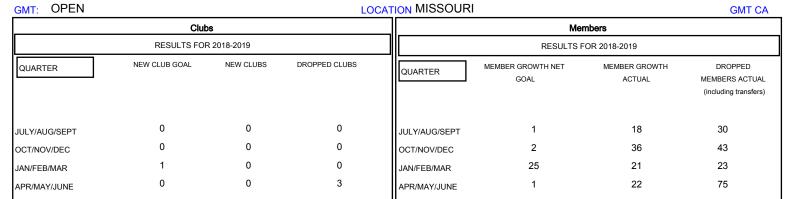

## District 26 M3

Results as of: 06/30/2019

| DROPPED CLUBS: 3  DROPPED MEMBERS |     | 26 CLUBS OF 59 ADDED 1 OR MORE NEW MEMBERS | GENDER DISTRIBUTION  MALE 948 (76.02%)  FEMALE 299 (23.98%)  Women Percentage Fiscal Year Goal: 22% |     |
|-----------------------------------|-----|--------------------------------------------|-----------------------------------------------------------------------------------------------------|-----|
| DECEASED                          | 23  | CLICK HERE FOR CUMULATIVE  MEMBERSHIP DATA | TOTAL FAMILY UNIT MEMBERS                                                                           | 126 |
| CLUB CANCELLED                    | 14  |                                            |                                                                                                     | 65  |
| OTHER                             | 134 |                                            | FAMILY MEMBERS PAYING HALF DUES                                                                     | 00  |
| TOTAL                             | 171 |                                            |                                                                                                     |     |